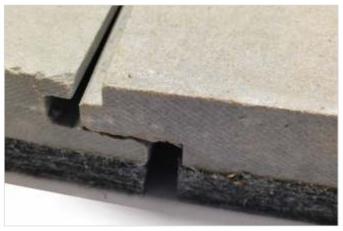

# ScreedBoard® 28

The Ultimate Sound Proofing Floor Board

ScreedBoard 28 is the ultimate single layer acoustic overlay treatment, featuring interlocking edges for installation convenience. Its high density and unique resilient layer provides unrivalled acoustic performance.

# ScreedBoard 28

The ultimate dry screed acoustic over lay sound proofing floor board