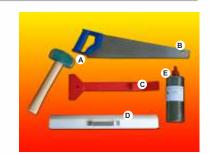

## **FIXING TOOLS**

A. Club hammer B. Hand or skill saw C. ScreedBoard® "Pull bar" D. ScreedBoard "Fixing batten" E. ScreedBoard adhesive Plus packing shims (not shown)