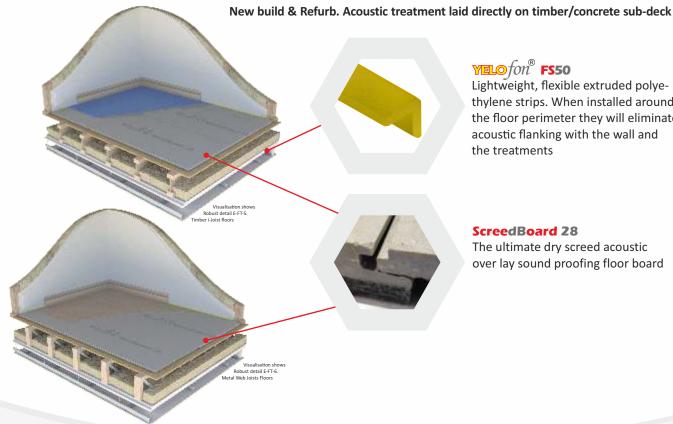

# MELO fon<sup>®</sup> FS50

Lightweight, flexible extruded polyethylene strips. When installed around the floor perimeter they will eliminate acoustic flanking with the wall and the treatments

# ScreedBoard 28

The ultimate dry screed acoustic over lay sound proofing floor board