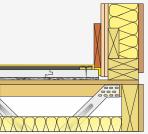

## **INSTALLATION DETAILS**

For the full installation guide, visit www.cellecta.co.uk and view the online video or download the Cellecta app to your smart phone.

- C Ensure the sub-deck is clear and tidy
- Lay ScreedBoard<sup>®</sup> 28 on the sub-deck (timber or concrete)
- Apply ScreedBoard<sup>®</sup> Adhesive to the boards tongue
- O Interlock the next ScreedBoard<sup>®</sup> 28. No screws required
- Install YELO fon<sup>®</sup> FS50 around floor perimeter to prevent acoustic flanking